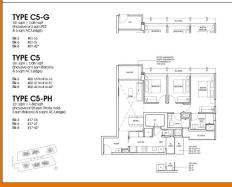

## 8, THIAM SIEW AVENUE, EAST COAST, MARINE PARADE, SINGAPORE 436846

SGLD62865858 ■ LISTING ID: TENURE: FREEHOLD

■ TITLE: N/A

■ SIZE BUILT-UP: 1.087SQFT (101SQM) 6.198AC (2.508HA) ■ SITE AREA:

■ NO. OF FLOORS:

■ FLOOR/LEVEL: 1 - GROUND FLOOR

■ BED ROOMS: ■ BATH ROOMS: **MAIDS ROOMS:** N/A ■ PARKING SPACES: N/A **LAYOUT TYPE:** 

**REGULAR** 

**■ FACING: ■ VIEWING:** OTHER

■ SELLING PRICE: FOR PRICE!

**■ COMPLETION YEAR:** 